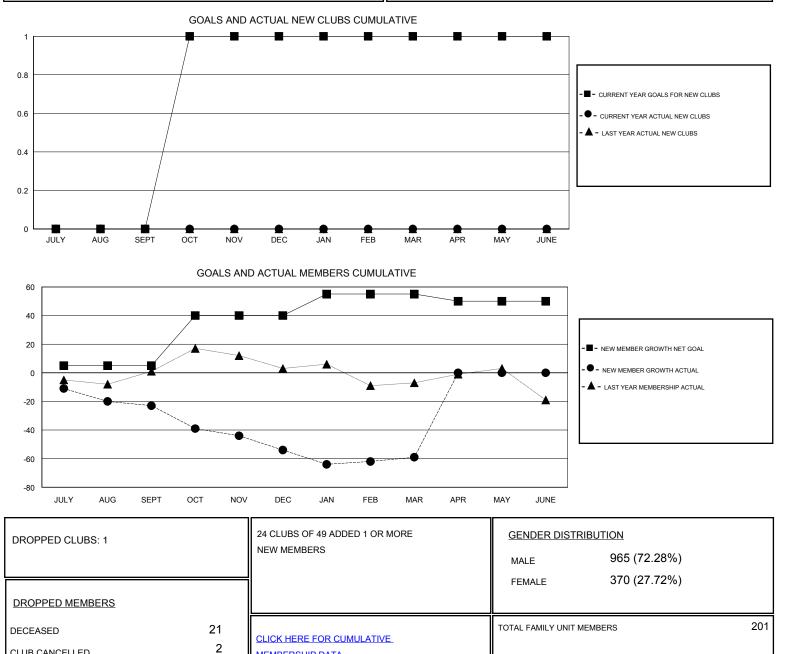

## Judy Hankom GMT

| GMT: Judy Ha          | ankom         | L         | LOCATION SOUTH DAKOTA |                       |                                                                |                                                              | GMT CA                                             |
|-----------------------|---------------|-----------|-----------------------|-----------------------|----------------------------------------------------------------|--------------------------------------------------------------|----------------------------------------------------|
| Clubs                 |               |           |                       | Members               |                                                                |                                                              |                                                    |
| RESULTS FOR 2016-2017 |               |           |                       | RESULTS FOR 2016-2017 |                                                                |                                                              |                                                    |
| QUARTER               | NEW CLUB GOAL | NEW CLUBS | DROPPED CLUBS         | QUARTER               | NEW MEMBER GROWTH<br>NET GOAL (not reinstated<br>or transfers) | NEW MEMBER<br>GROWTH ACTUAL (not<br>reinstated or transfers) | DROPPED<br>MEMBERS ACTUAL<br>(including transfers) |
| JULY/AUG/SEPT         | 0             | 0         | 0                     | JULY/AUG/SEPT         | 5                                                              | 24                                                           | 47                                                 |
| OCT/NOV/DEC           | 1             | 0         | 0                     | OCT/NOV/DEC           | 35                                                             | 18                                                           | 49                                                 |
| JAN/FEB/MAR           | 0             | 0         | 1                     | JAN/FEB/MAR           | 15                                                             | 23                                                           | 28                                                 |
| APR/MAY/JUNE          | 0             | 0         | 0                     | APR/MAY/JUNE          | -5                                                             | 0                                                            | 0                                                  |